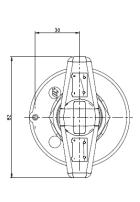

#### Part No. 0-605-60

Durite's Single Pole SingleThrow On/Off Isolator with removable handle. Used for isolating vehicle battery's. 24VDC Max. 250A Continuous. 2500A Max for 3 Seconds. M10Terminals. Silver Plated Copper Contacts. Connections not polarized. Protected to IP65.

# **Specification**

**Amps** 

Volts 24 VDC Max

250A Continuous. 2500A Max for 3 Seconds

Type D1 Normally Open

Studs 2 x M10 Stud Tightening Torque 20Nm

Contacts Silver Plated Copper

Connections Not Polarized

Protection IP65
Weight 0.6Kg
Operating Temperature -40C - +80C

Certificate n/a

Dimensions Please see above (dimensions in mm)

The information contained in this document is correct to the best of our knowledge at the time of printing. However, specifications may change at any time without notice.