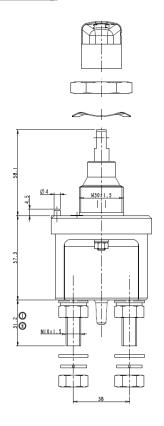

#### Part No. 0-605-60

Durite's Single Pole SingleThrow On/Off Isolator with removable handle. Used for isolating vehicle battery's. 24VDC Max. 250A Continuous. 2500A Max for 3 Seconds. M10Terminals. Silver Plated Copper Contacts. Connections not polarized. Protected to IP65.

# **Specification**

**Amps** 

Volts 24 VDC Max

250A Continuous. 2500A Max for 3 Seconds

Type D1 Normally Open

Studs 2 x M10 Stud Tightening Torque 20Nm

Contacts Silver Plated Copper

Connections Not Polarized

Protection IP65
Weight 0.6Kg
Operating Temperature -40C - +80C

Certificate n/a

Dimensions Please see above (dimensions in mm)

The information contained in this document is correct to the best of our knowledge at the time of printing. However, specifications may change at any time without notice.