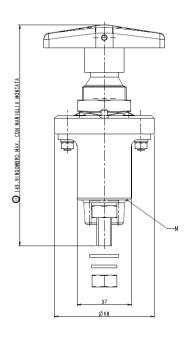

#### Part No. 0-605-60

Durite's Single Pole SingleThrow On/Off Isolator with removable handle. Used for isolating vehicle battery's. 24VDC Max. 250A Continuous. 2500A Max for 3 Seconds. M10Terminals. Silver Plated Copper Contacts. Connections not polarized. Protected to IP65.

# **Specification**

**Amps** 

Volts 24 VDC Max

250A Continuous. 2500A Max for 3 Seconds

Type D1 Normally Open

Studs 2 x M10 Stud Tightening Torque 20Nm

Contacts Silver Plated Copper

Connections Not Polarized

Protection IP65
Weight 0.6Kg
Operating Temperature -40C - +80C

Certificate n/a

Dimensions Please see above (dimensions in mm)

The information contained in this document is correct to the best of our knowledge at the time of printing. However, specifications may change at any time without notice.